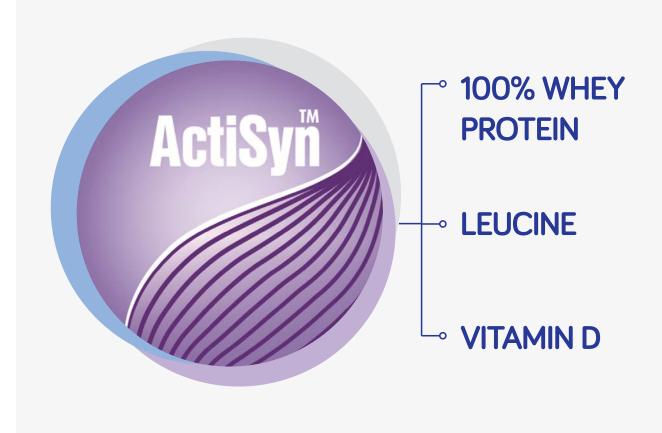

## Fortimel Advanced (Muscle-Targeted ONS) Range contains ActiSyn<sup>TM</sup>:

A unique combination of specific nutrients (100% whey protein, leucine, vitamin D) designed to stimulate muscle protein synthesis (MPS)<sup>1-4</sup>