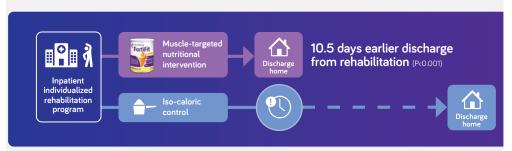

## SPEEDING UP THE ROAD TO RECOVERY

Statistically significant improvements demonstrated in intervention vs control group

Learn how Muscle-Targeted-ONS containing ActiSyn<sup>TM</sup> combined with exercise can speed up recovery