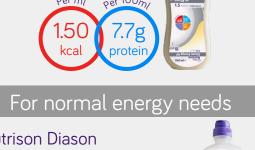

Diabetes<sup>14,15</sup>

Nutrison Diason Low Energy

Pressure injury/chronic wounds

**Nutrison Concentrated/** Low sodium **Nutrison Concentrated Nutrison Low Sodium** 

Fluid/sodium restriction

Cow's milk protein allergy\*\*

**Nutrison Peptisorb/MCT Range Nutrison Diason Range** Nutrison Diason Nutrison Peptisorb Nutrison Diason Low Energy

**Nutrison Concentrated/ Nutrison Cubison Range** Low sodium Nutrison Cubison Nutrison Concentrated