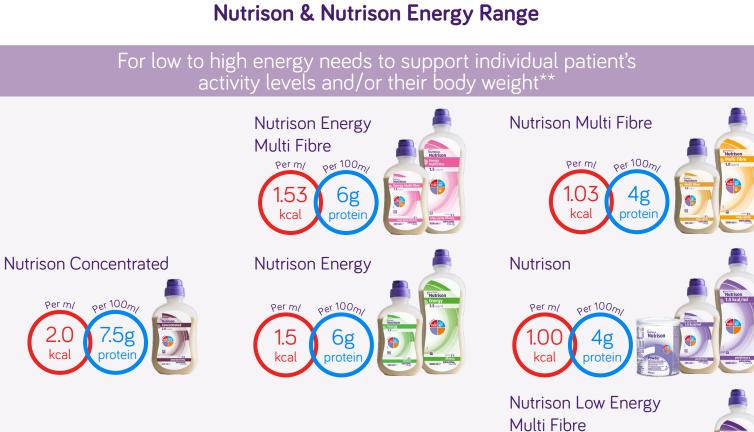

#### LIVING WITH TUBE FEEDING

Tube feeding for critical illness nutritional support

For high protein needs

Tube feeding for impaired nutritional status during treatment and recovery

Tube feeding for stable long-term feeding providing a nutritionally complete solution

Early post acute phase<sup>2</sup>

E.g. During cancer & cancer treatment,<sup>3,4</sup> muscle wasting or after critical illness,<sup>2</sup> COVID-19,5 surgery,6,7 burns8

E.g. motor neurone disease, 9,10 multiple sclerosis, 9,10 cerebral palsy,<sup>9,10</sup> post-stroke<sup>9,10</sup>

**Nutrison Protein** Intense

**Nutrison Protein** 

Critical illness<sup>1,2</sup>

**Nutrison Protein Advance** 

Nutrison Protein Advance

**Energy Range** 

**Nutrison Protein** 

or high protein & energy need