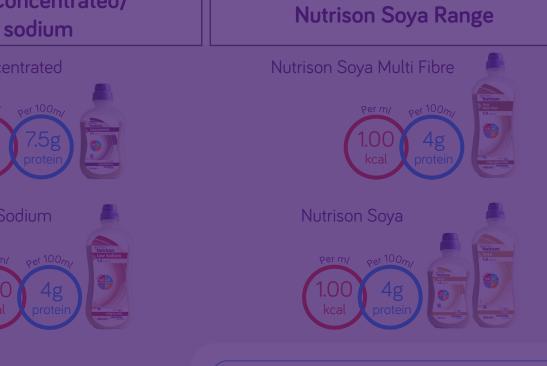

Diabetes<sup>14,15</sup>

Nutrison Diason Low Energy

Pressure injury/chronic wounds

**Nutrison Concentrated/** Low sodium **Nutrison Concentrated Nutrison Low Sodium** 

Fluid/sodium restriction

Cow's milk protein allergy\*\*