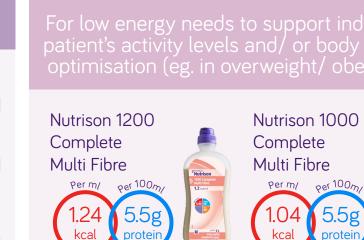

#### LIVING WITH TUBE FEEDING

Tube feeding for critical illness nutritional support

For high protein needs

Tube feeding for impaired nutritional status during treatment and recovery

Tube feeding for stable long-term feeding providing a nutritionally complete solution

Early post acute phase<sup>2</sup>

E.g. During cancer & cancer treatment,<sup>3,4</sup> muscle wasting or after critical illness,<sup>2</sup> COVID-19,5 surgery,6,7 burns8

E.g. motor neurone disease, 9,10 multiple sclerosis, 9,10 cerebral palsy,<sup>9,10</sup> post-stroke<sup>9,10</sup>

**Nutrison Protein** Intense

**Nutrison Protein** 

Critical illness<sup>1,2</sup>

**Nutrison Protein Advance** 

Nutrison Protein Advance

**Energy Range** 

**Nutrison Protein** 

or high protein & energy need