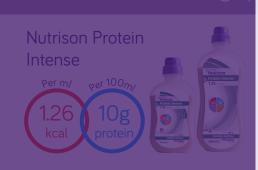

**Nutrison Protein** Intense

**Nutrison Protein** 

Critical illness<sup>1,2</sup>

**Nutrison Protein Advance** 

Nutrison Protein Advance

**Energy Range** 

**Nutrison Protein** 

or high protein & energy need

#### **Nutrison Protein** Intense

Critical illness<sup>1,2</sup>

\* Home can mean living independently or with assistance in a care home or other residential care setting.

\*\*A range of factors affect energy needs in patients with specific medical conditions such as age, sex, body weight and composition, type, stage and severity of illness, metabolic state, therapeutic interventions, GI tract function, physical disabilities, psychological state, physical activity, goals and likely duration of nutrition support. Estimates of energy requirements should not be based on patient's body weight alone. 16 <sup>†</sup> Not suitable for sole source of nutrition, for patients requiring additional fluids during enteral tube feeding.