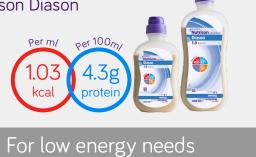

Diabetes<sup>14,15</sup>

Nutrison Diason Low Energy

Pressure injury/chronic wounds

**Nutrison Concentrated/** Low sodium **Nutrison Concentrated Nutrison Low Sodium** 

Fluid/sodium restriction

Cow's milk protein allergy\*\*

**Nutrison Peptisorb/MCT Range Nutrison Diason Range** Nutrison Diason Nutrison Peptisorb Nutrison Diason Low Energy

**Nutrison Concentrated/ Nutrison Cubison Range** Low sodium Nutrison Cubison Nutrison Concentrated