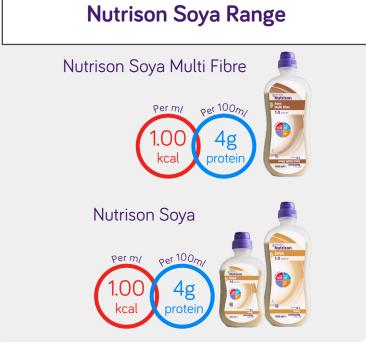

on for short-term or long-term feeding (except Nutrison Sterile Water)
- Monitor progress regularly and adjust tube feeding regimen to meet individual patient needs, preferences and goals
- ✓ Not all products are available in every region. Please contact your local Nutricia team for further information



**Nutrison Protein Plus Range** 

### Patients with disease or condition specific nutritional needs at any stage of their journey Hyperglycaemia/12,13



**Energy HP** 



For fat malabsorption

**Nutrison MCT** 

Gastrointestinal tolerance

malabsorption/maldigestion<sup>11</sup>







Diabetes<sup>14,15</sup>

Nutrison Diason Low Energy





Pressure injury/chronic wounds



**Nutrison Concentrated/** Low sodium **Nutrison Concentrated Nutrison Low Sodium** 

Fluid/sodium restriction



Cow's milk protein allergy\*\*

Nutrison Sterile Water<sup>†</sup>



References and footnotes





# NUTRISON JOURNEY FROM HOSPITAL TO HOME



Because we believe that every patient's journey is special and unique, we offer tailored nutritional solutions to their needs. Nutrison makes a world of difference

HOSPITAL





### ACUTE PHASE - SEVERE ILLNESS

### ACTIVE TREATMENT & RECOVERY PHASE

LIVING WITH TUBE FEEDING

Tube feeding for critical illness nutritional support

#### **Nutrison Protein** Intense

Critical illness<sup>1,2</sup>



\* Home can mean living independently or with assistance in a care home or other residential care setting.

\*\*A range of factors affect energy needs in patients with specific medical conditions such as age, sex, body weight and composition, type, sta