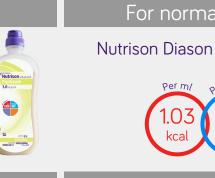

Diabetes<sup>14,15</sup>

Nutrison Diason Low Energy

Pressure injury/chronic wounds

**Nutrison Concentrated/** Low sodium **Nutrison Concentrated Nutrison Low Sodium** 

Fluid/sodium restriction

Cow's milk protein allergy\*\*

**Nutrison Peptisorb/MCT Range Nutrison Diason Range** Nutrison Diason Nutrison Peptisorb Nutrison Diason Low Energy

**Nutrison Concentrated/ Nutrison Cubison Range** Low sodium Nutrison Cubison Nutrison Concentrated