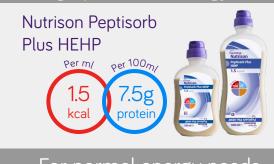

**Nutrison Peptisorb/MCT Range Nutrison Diason Range** Nutrison Diason Nutrison Peptisorb Nutrison Diason Low Energy

**Nutrison Concentrated/ Nutrison Cubison Range** Low sodium Nutrison Cubison Nutrison Concentrated