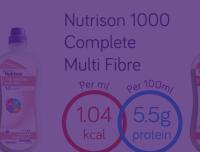

**Nutrison Peptisorb/MCT Range Nutrison Diason Range** Nutrison Diason Nutrison Peptisorb Nutrison Diason Low Energy

**Nutrison Concentrated/ Nutrison Cubison Range** Low sodium Nutrison Cubison Nutrison Concentrated